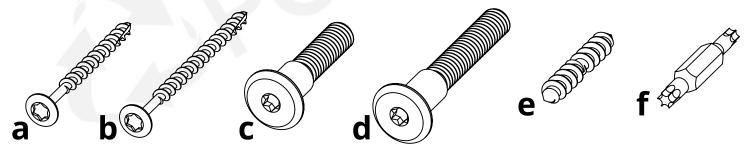

| HARDWARE |                           |                 |     |  |
|----------|---------------------------|-----------------|-----|--|
| PART     | DESCRIPTION               | PART NO.        | QTY |  |
| а        | #8 X 2" TORX SCREW        | H-0000-S82      | 2   |  |
| b        | #8 X 2-1/2" TORX SCREW    | H-0000-S825     | 4   |  |
| С        | 5/16" X 1-1/2" CHAIR BOLT | H-0000-CB51615  | 2   |  |
| d        | 5/16" X 2-1/8" CHAIR BOLT | H-0000-CB516218 | 12  |  |
| е        | DOUBLE SCREW              | H-0000-DS       | 4   |  |
| f        | T20 & T25 TORX BIT        | H-0000-CTD      | 1   |  |