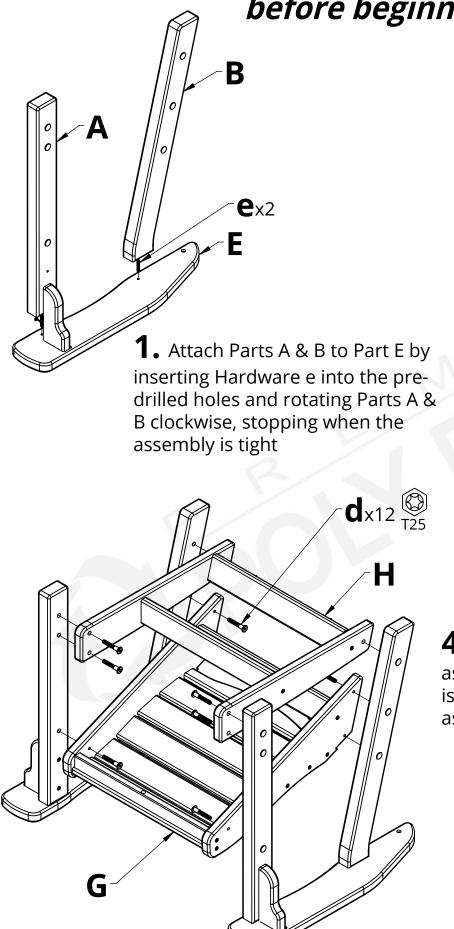

## Please read entire instructions before beginning

**g D b**x2 **i**z0

**2.** Attach Part D to the previous assemblies using Hardware b

**3.** Repeat Steps 1 & 2 with Parts A, C, F & D

**4.** Attach Parts H & I to the previous assemblies using Hardware d, this step is made easier if performed with the assembly upside down