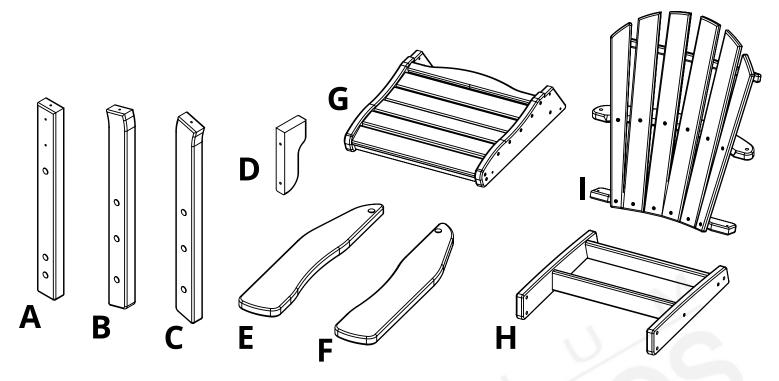

REV00-1/19

1

DH-0700 Assembly

| PARTS |                         |           |     |  |
|-------|-------------------------|-----------|-----|--|
| PART  | DESCRIPTION             | PART NO.  | QTY |  |
| А     | FRONT LEG ASSEMBLY      | SA-00062  | 2   |  |
| В     | LEFT BACK LEG ASSEMBLY  | SA-00063  | 1   |  |
| С     | RIGHT BACK LEG ASSEMBLY | SA-00067  | 1   |  |
| D     | UNDER ARM SUPPORT       | PRT-00146 | 2   |  |
| E     | LEFT ARM ASSEMBLY       | SA-00066  | 1   |  |
| F     | RIGHT ARM ASSEMBLY      | SA-00067  | 1   |  |
| G     | SEAT ASSEMBLY           | SA-00068  | 1   |  |
| Н     | LEG BASE ASSEMBLY       | SA-00065  | 1   |  |
|       | BACK ASSEMBLY           | SA-00069  | 1   |  |