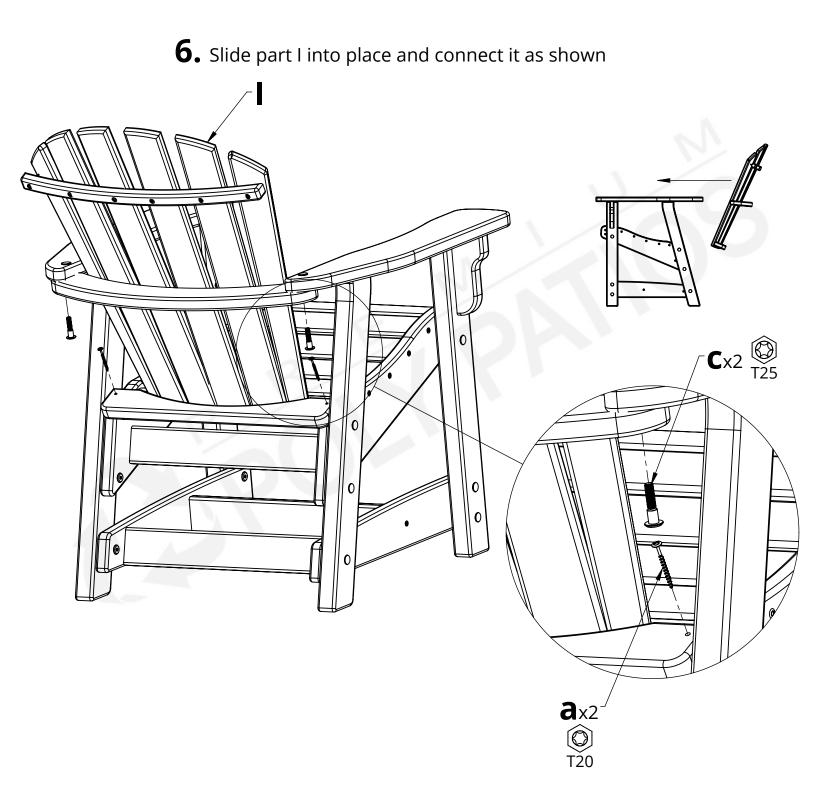

## Please read entire instructions before beginning

**g D b**x2 **i**z0

**2.** Attach Part D to the previous assemblies using Hardware b

**3.** Repeat Steps 1 & 2 with Parts A, C, F & D

**4.** Attach Parts H & I to the previous assemblies using Hardware d, this step is made easier if performed with the assembly upside down

3

4