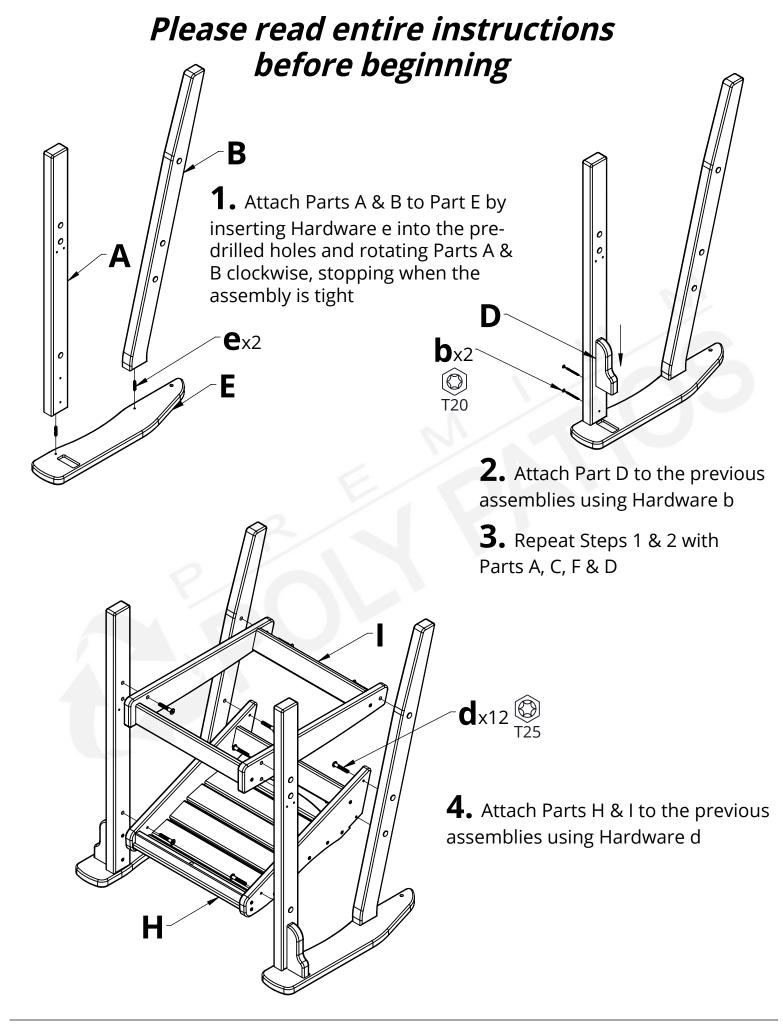

| 4                                                                                                                                                                                                                                         |  |  |
|                           | DESCRIPTION   #8 X 2" TORX SCREW   #8 X 2-1/2" TORX SCREW   5/16" X 1-1/2" CHAIR BOLT   5/16" X 2-1/8" CHAIR BOLT   DOUBLE SCREW   T20 & T25 TORX BIT | DESCRIPTION PART NO.   #8 X 2" TORX SCREW H-0000-S82   #8 X 2-1/2" TORX SCREW H-0000-S825   5/16" X 1-1/2" CHAIR BOLT H-0000-CB51615   5/16" X 2-1/8" CHAIR BOLT H-0000-CB516218   DOUBLE SCREW H-0000-DS   T20 & T25 TORX BIT H-0000-CTD |  |  |

## Suggested Tools: Drill, Plastic Mallet

2



3