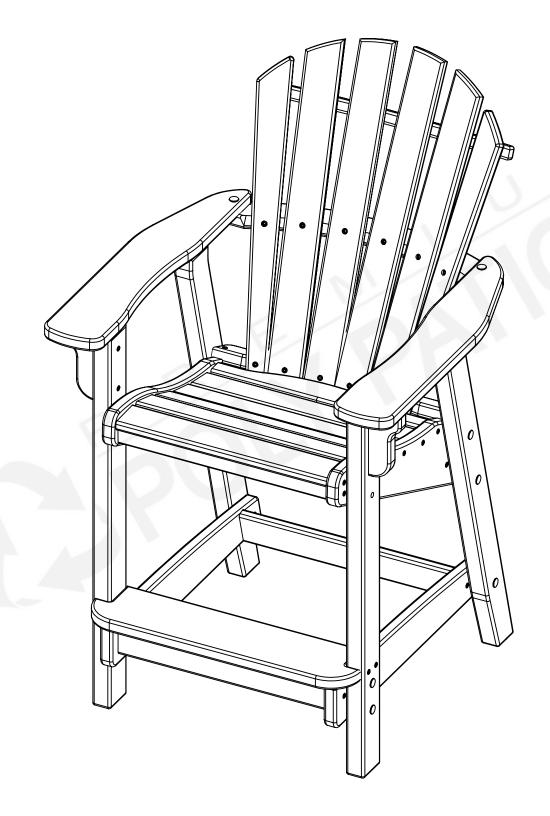

## COASTAL COUNTER CHAIR CH-0805

CH-0805 Assembly

| PART | DESCRIPTION             | PART NO.  | QTY |  |
|------|-------------------------|-----------|-----|--|
| А    | FRONT LEG ASSEMBLY      | SA-00075  | 2   |  |
| В    | LEFT BACK LEG ASSEMBLY  | SA-00076  | 1   |  |
| С    | RIGHT BACK LEG ASSEMBLY | SA-00077  | 1   |  |
| D    | UNDER ARM SUPPORT       | PRT-00146 | 2   |  |
| Е    | LEFT ARM ASSEMBLY       | SA-00066  | 1   |  |
| F    | RIGHT ARM ASSEMBLY      | SA-00067  | 1   |  |
| G    | FOOT REST               | PRT-00168 | 1   |  |
| Н    | SEAT ASSEMBLY           | SA-00068  | 1   |  |
|      | LEG BASE ASSEMBLY       | SA-00078  | 1   |  |
|      | BACK ASSEMBLY           | SA-00069  | 1   |  |