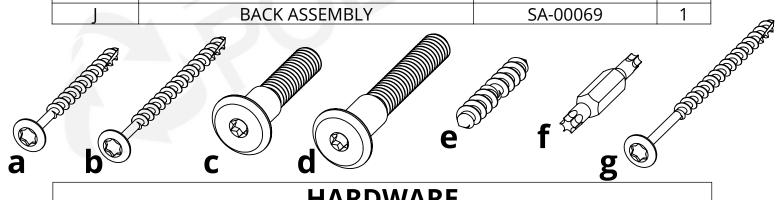

| HARDWARE                  |                                                                                                                                                       |                                                                                                                                                                                                                                           |  |  |
|---------------------------|-------------------------------------------------------------------------------------------------------------------------------------------------------|-------------------------------------------------------------------------------------------------------------------------------------------------------------------------------------------------------------------------------------------|--|--|
| DESCRIPTION               | PART NO.                                                                                                                                              | QTY                                                                                                                                                                                                                                       |  |  |
| #8 X 2" TORX SCREW        | H-0000-S82                                                                                                                                            | 2                                                                                                                                                                                                                                         |  |  |
| #8 X 2-1/2" TORX SCREW    | H-0000-S825                                                                                                                                           | 4                                                                                                                                                                                                                                         |  |  |
| 5/16" X 1-1/2" CHAIR BOLT | H-0000-CB51615                                                                                                                                        | 2                                                                                                                                                                                                                                         |  |  |
| 5/16" X 2-1/8" CHAIR BOLT | H-0000-CB516218                                                                                                                                       | 12                                                                                                                                                                                                                                        |  |  |
| DOUBLE SCREW              | H-0000-DS                                                                                                                                             | 4                                                                                                                                                                                                                                         |  |  |
| T20 & T25 TORX BIT        | H-0000-CTD                                                                                                                                            | 1                                                                                                                                                                                                                                         |  |  |
| #8 X 3" TORX SCREW        | H-0000-S83                                                                                                                                            | 4                                                                                                                                                                                                                                         |  |  |
|                           | DESCRIPTION   #8 X 2" TORX SCREW   #8 X 2-1/2" TORX SCREW   5/16" X 1-1/2" CHAIR BOLT   5/16" X 2-1/8" CHAIR BOLT   DOUBLE SCREW   T20 & T25 TORX BIT | DESCRIPTION PART NO.   #8 X 2" TORX SCREW H-0000-S82   #8 X 2-1/2" TORX SCREW H-0000-S825   5/16" X 1-1/2" CHAIR BOLT H-0000-CB51615   5/16" X 2-1/8" CHAIR BOLT H-0000-CB516218   DOUBLE SCREW H-0000-DS   T20 & T25 TORX BIT H-0000-CTD |  |  |