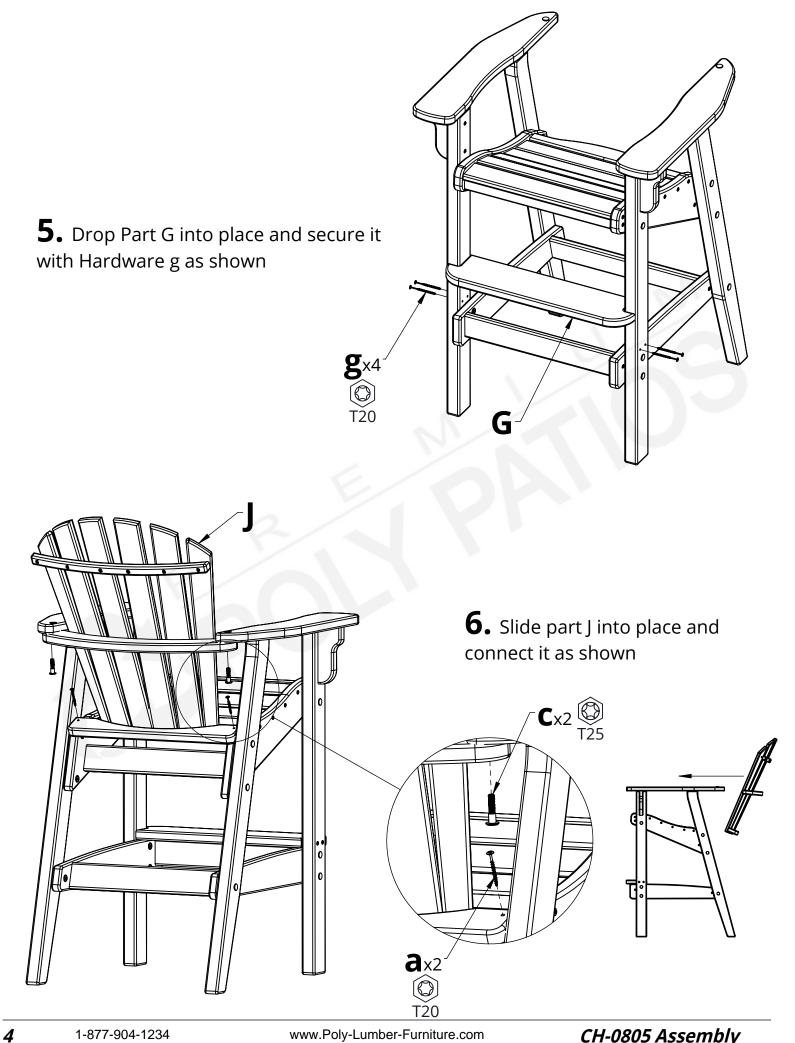

## COASTAL COUNTER CHAIR CH-0805

CH-0805 Assembly

| PART | DESCRIPTION             | PART NO.  | QTY |  |
|------|-------------------------|-----------|-----|--|
| А    | FRONT LEG ASSEMBLY      | SA-00075  | 2   |  |
| В    | LEFT BACK LEG ASSEMBLY  | SA-00076  | 1   |  |
| С    | RIGHT BACK LEG ASSEMBLY | SA-00077  | 1   |  |
| D    | UNDER ARM SUPPORT       | PRT-00146 | 2   |  |
| Е    | LEFT ARM ASSEMBLY       | SA-00066  | 1   |  |
| F    | RIGHT ARM ASSEMBLY      | SA-00067  | 1   |  |
| G    | FOOT REST               | PRT-00168 | 1   |  |
| Н    | SEAT ASSEMBLY           | SA-00068  | 1   |  |
|      | LEG BASE ASSEMBLY       | SA-00078  | 1   |  |
|      | BACK ASSEMBLY           | SA-00069  | 1   |  |

| HARDWARE                  |                                                                                                                                                       |                                                                                                                                                                                                                                           |  |  |
|---------------------------|-------------------------------------------------------------------------------------------------------------------------------------------------------|-------------------------------------------------------------------------------------------------------------------------------------------------------------------------------------------------------------------------------------------|--|--|
| DESCRIPTION               | PART NO.                                                                                                                                              | QTY                                                                                                                                                                                                                                       |  |  |
| #8 X 2" TORX SCREW        | H-0000-S82                                                                                                                                            | 2                                                                                                                                                                                                                                         |  |  |
| #8 X 2-1/2" TORX SCREW    | H-0000-S825                                                                                                                                           | 4                                                                                                                                                                                                                                         |  |  |
| 5/16" X 1-1/2" CHAIR BOLT | H-0000-CB51615                                                                                                                                        | 2                                                                                                                                                                                                                                         |  |  |
| 5/16" X 2-1/8" CHAIR BOLT | H-0000-CB516218                                                                                                                                       | 12                                                                                                                                                                                                                                        |  |  |
| DOUBLE SCREW              | H-0000-DS                                                                                                                                             | 4                                                                                                                                                                                                                                         |  |  |
| T20 & T25 TORX BIT        | H-0000-CTD                                                                                                                                            | 1                                                                                                                                                                                                                                         |  |  |
| #8 X 3" TORX SCREW        | H-0000-S83                                                                                                                                            | 4                                                                                                                                                                                                                                         |  |  |
|                           | DESCRIPTION   #8 X 2" TORX SCREW   #8 X 2-1/2" TORX SCREW   5/16" X 1-1/2" CHAIR BOLT   5/16" X 2-1/8" CHAIR BOLT   DOUBLE SCREW   T20 & T25 TORX BIT | DESCRIPTION PART NO.   #8 X 2" TORX SCREW H-0000-S82   #8 X 2-1/2" TORX SCREW H-0000-S825   5/16" X 1-1/2" CHAIR BOLT H-0000-CB51615   5/16" X 2-1/8" CHAIR BOLT H-0000-CB516218   DOUBLE SCREW H-0000-DS   T20 & T25 TORX BIT H-0000-CTD |  |  |