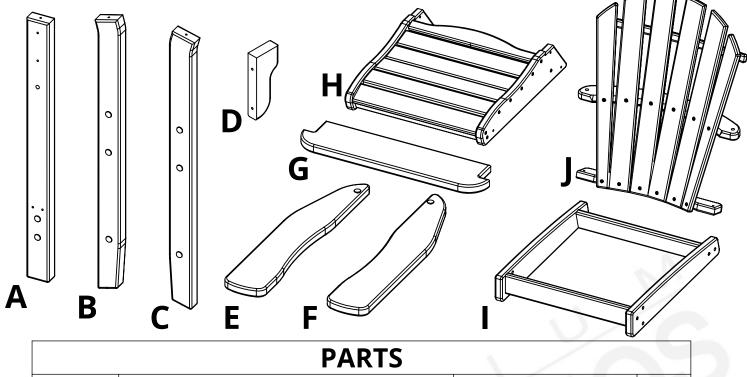

## COASTAL COUNTER CHAIR CH-0805

CH-0805 Assembly

| PART | DESCRIPTION             | PART NO.  | QTY |  |
|------|-------------------------|-----------|-----|--|
| А    | FRONT LEG ASSEMBLY      | SA-00075  | 2   |  |
| В    | LEFT BACK LEG ASSEMBLY  | SA-00076  | 1   |  |
| С    | RIGHT BACK LEG ASSEMBLY | SA-00077  | 1   |  |
| D    | UNDER ARM SUPPORT       | PRT-00146 | 2   |  |
| Е    | LEFT ARM ASSEMBLY       | SA-00066  | 1   |  |
| F    | RIGHT ARM ASSEMBLY      | SA-00067  | 1   |  |
| G    | FOOT REST               | PRT-00168 | 1   |  |
| Н    | SEAT ASSEMBLY           | SA-00068  | 1   |  |
|      | LEG BASE ASSEMBLY       | SA-00078  | 1   |  |
|      | BACK ASSEMBLY           | SA-00069  | 1   |  |