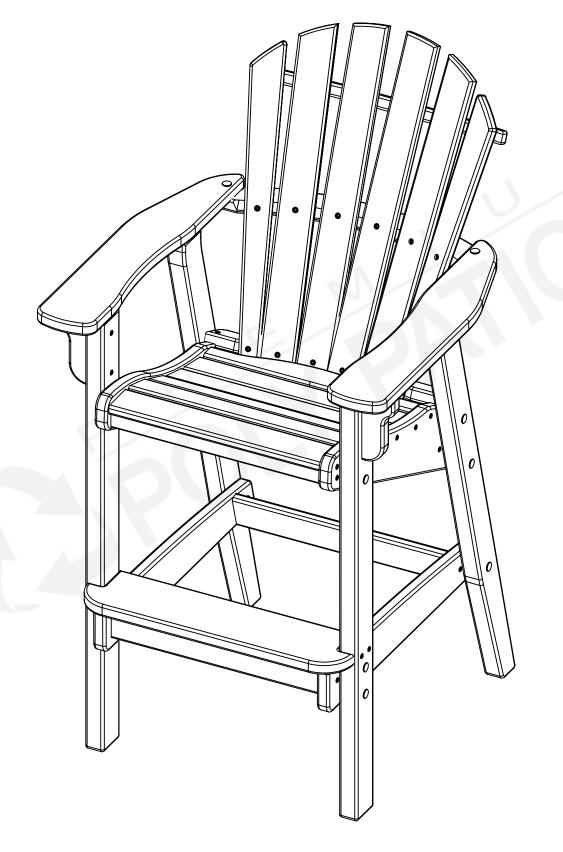

## COASTAL BAR CHAIR BH-0905

REV01-4/19

1

| A | FRONT LEG ASSEMBLY      | SA-00080  | 2 |
|---|-------------------------|-----------|---|
| В | LEFT BACK LEG ASSEMBLY  | SA-00081  | 1 |
| С | RIGHT BACK LEG ASSEMBLY | SA-00082  | 1 |
| D | UNDER ARM SUPPORT       | PRT-00146 | 2 |
| E | LEFT ARM ASSEMBLY       | SA-00066  | 1 |
| F | RIGHT ARM ASSEMBLY      | SA-00067  | 1 |
| G | FOOT REST               | PRT-00168 | 1 |
| Н | SEAT ASSEMBLY           | SA-00068  | 1 |
|   | LEG BASE ASSEMBLY       | SA-00078  | 1 |
|   | BACK ASSEMBLY           | SA-00069  | 1 |
|   |                         |           |   |
|   |                         |           |   |