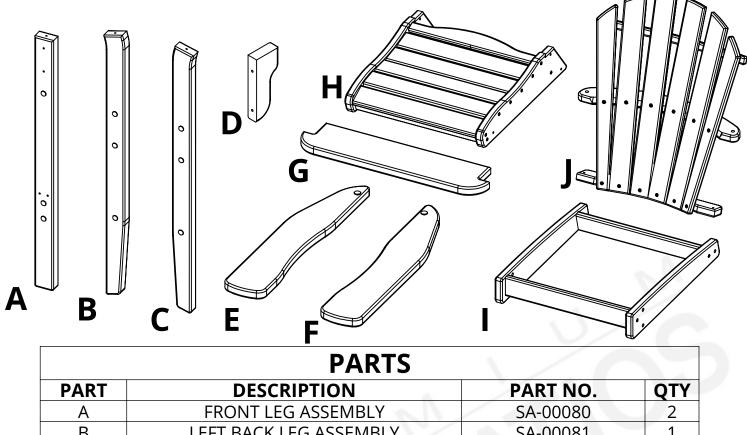

## COASTAL BAR CHAIR BH-0905

REV01-4/19

1

| A | FRONT LEG ASSEMBLY      | SA-00080  | 2 |
|---|-------------------------|-----------|---|
| В | LEFT BACK LEG ASSEMBLY  | SA-00081  | 1 |
| С | RIGHT BACK LEG ASSEMBLY | SA-00082  | 1 |
| D | UNDER ARM SUPPORT       | PRT-00146 | 2 |
| E | LEFT ARM ASSEMBLY       | SA-00066  | 1 |
| F | RIGHT ARM ASSEMBLY      | SA-00067  | 1 |
| G | FOOT REST               | PRT-00168 | 1 |
| Н | SEAT ASSEMBLY           | SA-00068  | 1 |
|   | LEG BASE ASSEMBLY       | SA-00078  | 1 |
|   | BACK ASSEMBLY           | SA-00069  | 1 |
|   |                         |           |   |
|   |                         |           |   |