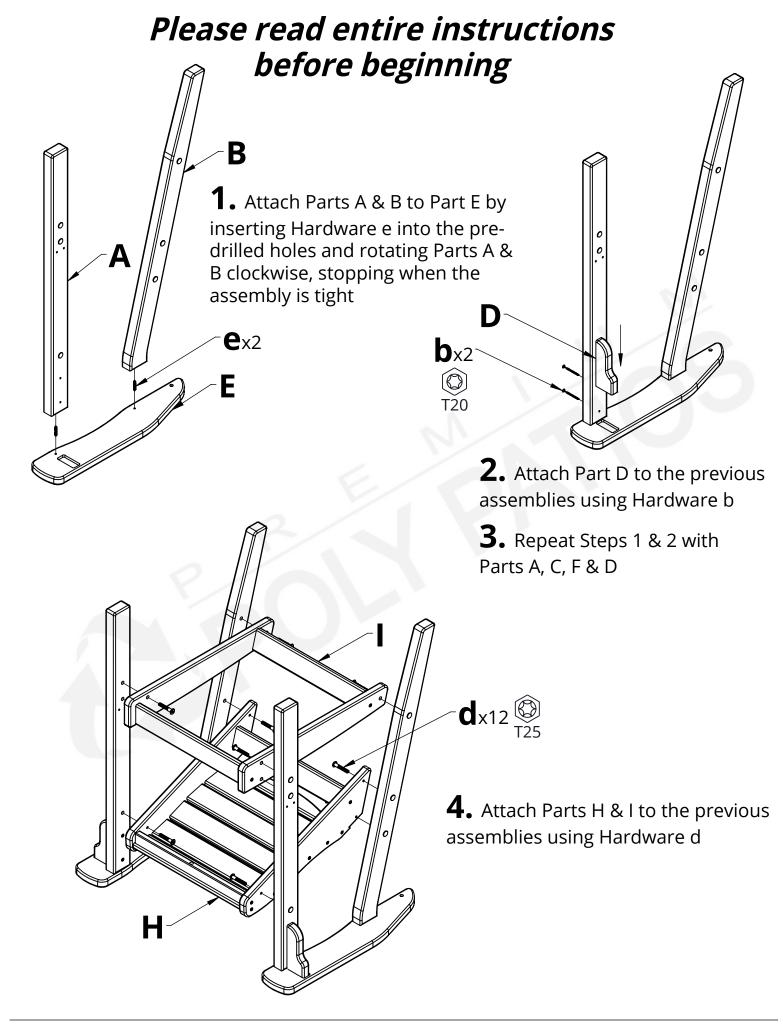

|           |   |
|   |                         |           |   |



|      | HARDWARE                  |                 |     |
|------|---------------------------|-----------------|-----|
| PART | DESCRIPTION               | PART NO.        | QTY |
| а    | #8 X 2" TORX SCREW        | H-0000-S82      | 2   |
| b    | #8 X 2-1/2" TORX SCREW    | H-0000-S825     | 4   |
| С    | 5/16" X 1-1/2" CHAIR BOLT | H-0000-CB51615  | 2   |
| d    | 5/16" X 2-1/8" CHAIR BOLT | H-0000-CB516218 | 12  |
| е    | DOUBLE SCREW              | H-0000-DS       | 4   |
| f    | T20 & T25 TORX BIT        | H-0000-CTD      | 1   |
| g    | #8 X 3" TORX SCREW        | H-0000-S83      | 4   |
|      |                           |                 |     |

## Suggested Tools: Drill, Plastic Mallet

2



3

BH-0905 Assembly