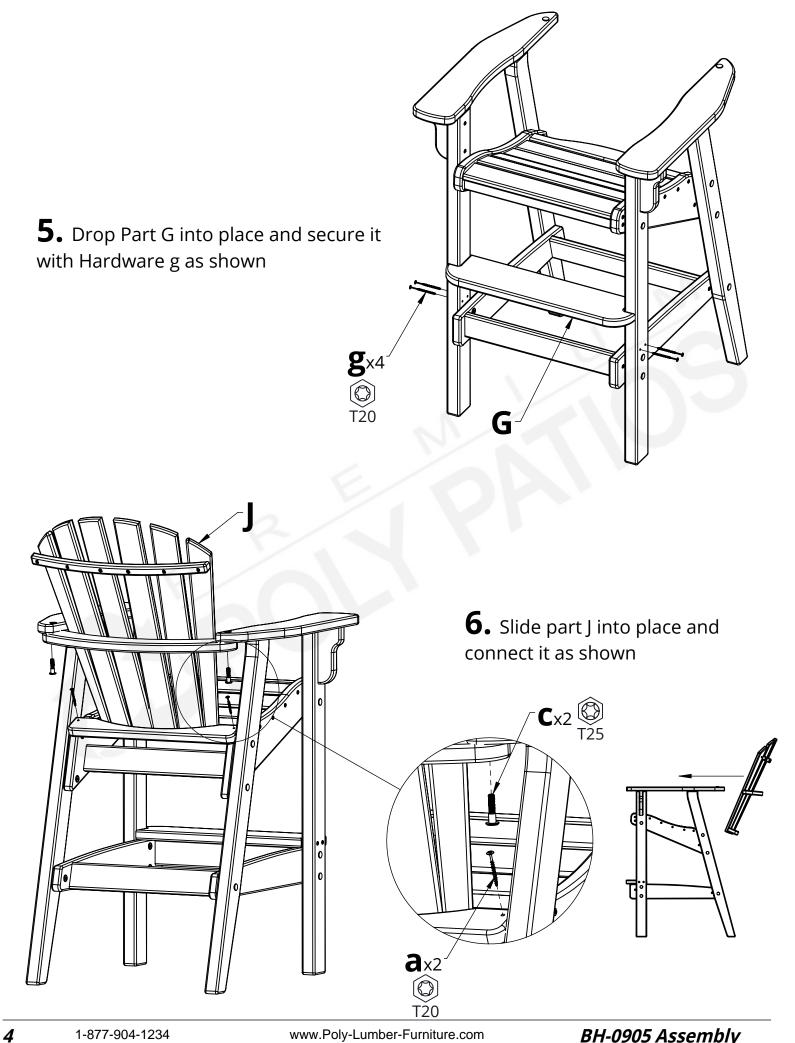

|      | HARDWARE                  |                 |     |
|------|---------------------------|-----------------|-----|
| PART | DESCRIPTION               | PART NO.        | QTY |
| а    | #8 X 2" TORX SCREW        | H-0000-S82      | 2   |
| b    | #8 X 2-1/2" TORX SCREW    | H-0000-S825     | 4   |
| С    | 5/16" X 1-1/2" CHAIR BOLT | H-0000-CB51615  | 2   |
| d    | 5/16" X 2-1/8" CHAIR BOLT | H-0000-CB516218 | 12  |
| е    | DOUBLE SCREW              | H-0000-DS       | 4   |
| f    | T20 & T25 TORX BIT        | H-0000-CTD      | 1   |
| g    | #8 X 3" TORX SCREW        | H-0000-S83      | 4   |
|      |                           |                 |     |