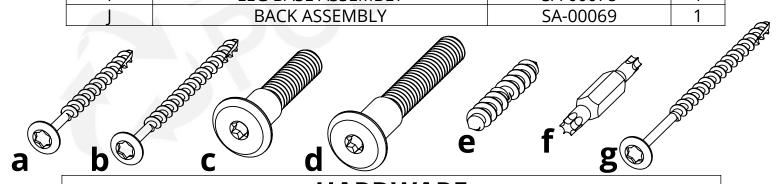

|      | HARDWARE                  |                 |     |
|------|---------------------------|-----------------|-----|
| PART | DESCRIPTION               | PART NO.        | QTY |
| а    | #8 X 2" TORX SCREW        | H-0000-S82      | 2   |
| b    | #8 X 2-1/2" TORX SCREW    | H-0000-S825     | 4   |
| С    | 5/16" X 1-1/2" CHAIR BOLT | H-0000-CB51615  | 2   |
| d    | 5/16" X 2-1/8" CHAIR BOLT | H-0000-CB516218 | 12  |
| е    | DOUBLE SCREW              | H-0000-DS       | 4   |
| f    | T20 & T25 TORX BIT        | H-0000-CTD      | 1   |
| g    | #8 X 3" TORX SCREW        | H-0000-S83      | 4   |
|      |                           |                 |     |