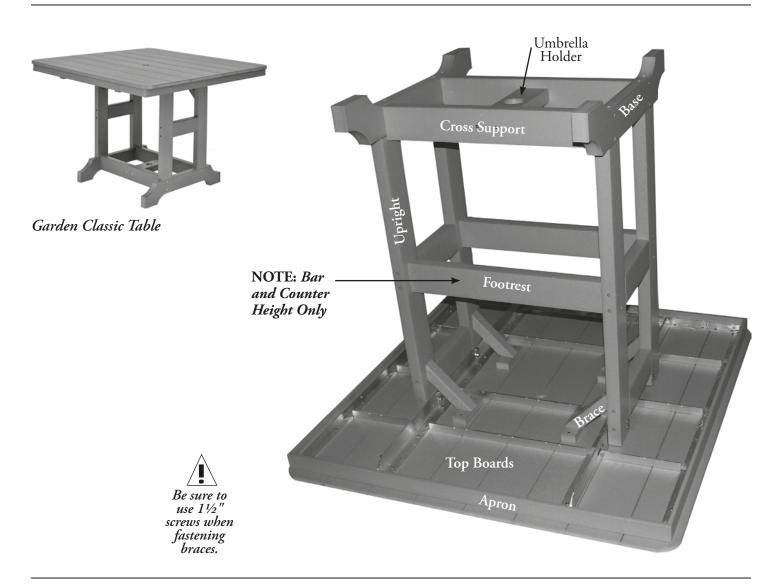

# Assembly Directions for 44" Square Table

in Garden Classic Collection #GCLT0044D, #GCLT0044C, #GCLT0044B

#### PACKAGE CONTENTS

- 1 Top
- 2 Bases
- 1 Cross Support
- 2 Footrests (Bar and Counter Height Only)
- 4 Braces
- 1 Hardware Package

### TOOLS NEEDED:

Hammer
<sup>7</sup>/16" Wrench
Cordless Drill/Screwdriver
Allen Wrench (Included)

First fasten the second Base to the aluminum frame of the Top using  $\frac{1}{4}$ " x 2" Allen Head Bolts. Second fasten the Cross Support and Footrests to the Base using 3" Screws.