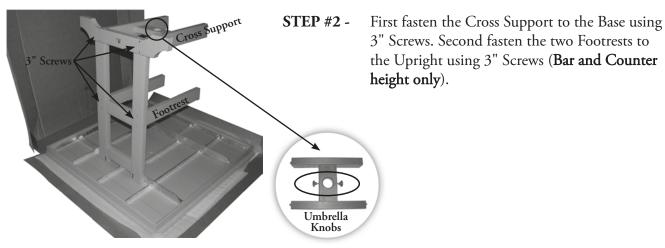

#### HARDWARE PACKAGE

- 8 ¼" x 2" Allen Head Bolts
- 8 ¼" Flange Nuts
- 2 Umbrella Knobs
- 16 3" Screws
- 12 1½" Screws
- 1 Allen Wrench