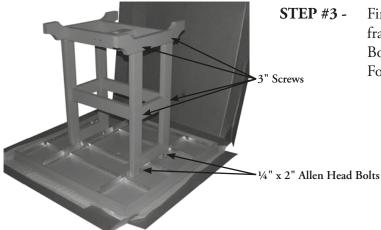

### TOOLS NEEDED:

Hammer
<sup>7</sup>/16" Wrench
Cordless Drill/Screwdriver
Allen Wrench (Included)

First fasten the second Base to the aluminum frame of the Top using  $\frac{1}{4}$ " x 2" Allen Head Bolts. Second fasten the Cross Support and Footrests to the Base using 3" Screws.