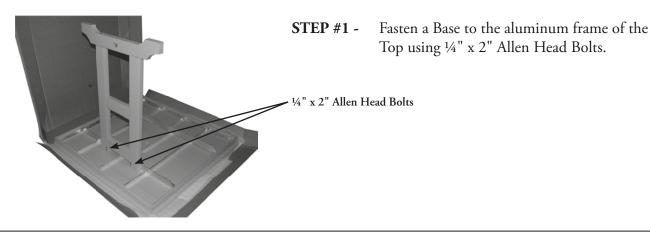

### TOOLS NEEDED:

Hammer
<sup>7</sup>/16" Wrench
Cordless Drill/Screwdriver
Allen Wrench (Included)

First fasten the second Base to the aluminum frame of the Top using  $\frac{1}{4}$ " x 2" Allen Head Bolts. Second fasten the Cross Support and Footrests to the Base using 3" Screws.