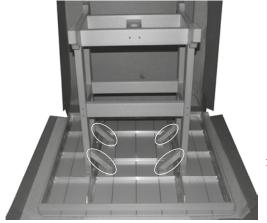

### TOOLS NEEDED:

Hammer
<sup>7</sup>/16" Wrench
Cordless Drill/Screwdriver
Allen Wrench (Included)

First fasten the second Base to the aluminum frame of the Top using  $\frac{1}{4}$ " x 2" Allen Head Bolts. Second fasten the Cross Support and Footrests to the Base using 3" Screws.